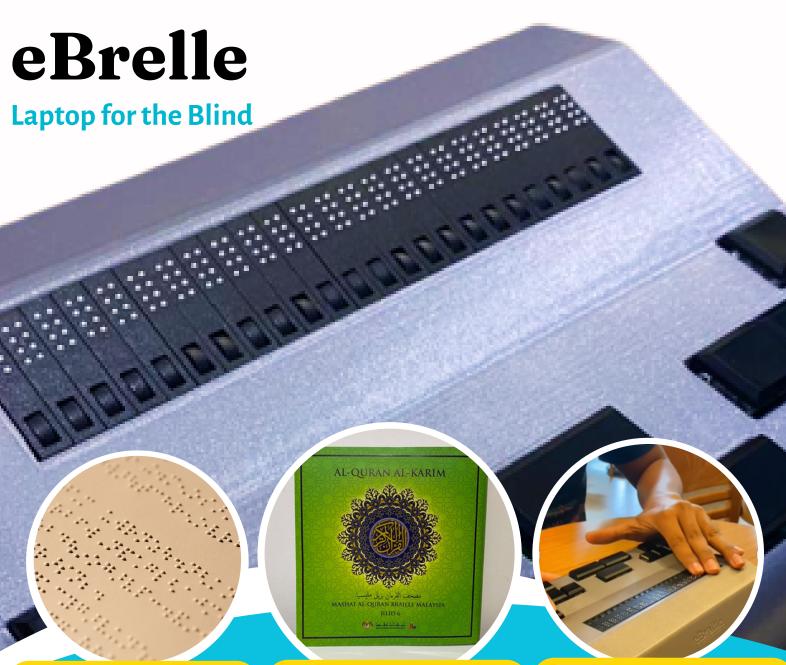

## **Braille Reading Device**

## eBrelle transcribes any digital text files (including PDF, Word, and Power Point) into Braille characters automatically. The blind and visually impaired now can have access to unlimited books and other reading materials.

## **Electronic Al-Quran Braille**

eBrelle
comes with a complete
package for the blind
and visually impaired
people to read and
learn Al-Quran.
The electronic AlQuran Braille function
has voice guidance,
together with Iqra'
module for beginners
and Al-Quran
translation.

## **Special Braille Computer**

replaces the typical Braille machine and it can function as a special laptop for the blind and visually impaired.

eBrelle
can be used to take notes and store the notes in its internal storage of 32GB.